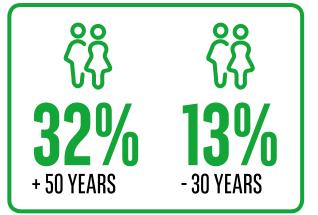

2 EMPLOYEES (HAY 12 OR LESS)

**3** MIDDLE MANAGEMENT (HAY 13-17)

4 MANAGEMENT (> HAY 17)

**BRANCH MANAGERS** 

figures

**AGE** 

**WORK LIFE BALANCE** 