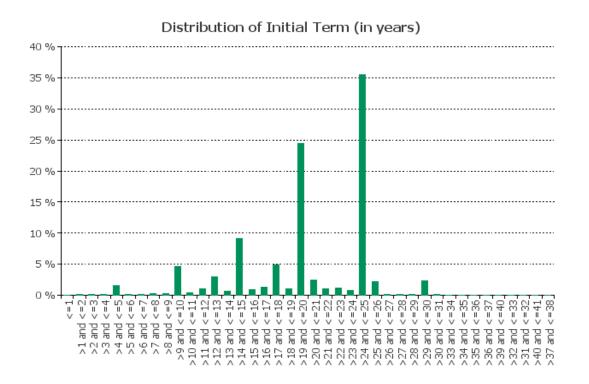

| 100.00 % |

## 18. IFRS9 Norms

|               | In EUR            | In %     | In number of loans | In %     |
|---------------|-------------------|----------|--------------------|----------|
| Phase 1       | 19,658,407,517.34 | 90.32 %  | 268,141            | 91.62 %  |
| Phase 2       | 2,106,158,758.78  | 9.68 %   | 23,039             | 7.87 %   |
| Phase 3       | 1,500,166.09      | 0.01 %   | 19                 | 0.01 %   |
| Other/No data | 0.00              | 0.00 %   | 1,452              | 0.50 %   |
|               | 21,766,066,442.21 | 100.00 % | 292,651            | 100.00 % |

## **Straticifation Tables**

Portfolio Cut-off Date 31/01/2025

## 1. Geographic distribution



## 2. Seasoning



## 3. Remaining term to maturity



## 4. Original term to maturity



## 5. Origination Year



# 6. Outstanding Loan Balance by Borrower

## Outstanding Loan Balance by Borrower



## 7. Interest Rate



## 8. Interest Rate Type

# Distribution per Interest Type



## 9. Next Reset Date



## 10. Interest Payment Frequency

# Distribution per Interest Payment Frequency



# 11. Repayment Type

# Distribution per Repayment Type



## 12. Current Loan to Current Value (LTV)



## 13. Current Loan to Original Value (LTOV)

# Original LTV Distribution 20 % 15 % 10 % 5 % 10 % 11 2001 21 2001 31 4001 41 5001 11 1200 11 12001 21 12001 21 12001 21 12001 21 12001 21 12001 21 12001 21 12001 21 12001 21 12001 21 12001 21 12001 21 12001 21 12001 21 12001 21 12001 21 12001 21 12001 21 12001 21 12001 21 12001 21 12001 21 12001 21 12001 21 12001 21 12001 21 12001 21 120