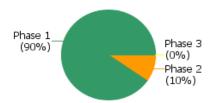

1 21 12001 21 12001 21 12001 21 12001 21 12001 21 12001 21 12001 21 12001 21 12001 21 12001 21 12001 21 12001 21 12001 21 12001 21 12001 21 12001 21 12001 21 12001 21 12001 21 12001 21 12001 21 12001 21 12001 21 12001 21 12001 21 12001 21 12001 21 12001 21 12001 21 12001 21 12001 21 12001 21 12001 21 12001 21 12001 21 12001 21 12001 21 12001 21 12001 21 12001 21 12001 21 12001 21 12001 21 12001 21 12001 21 12001 21 12001 21 12001 21 12001 21 12001 21 120

## 14. Loan to Mortgage Inscription Ratio (LTM)



## 15. Distribution of Average Life to Final Maturity (at 0% CPR)



## 16. Distribution of Average Life To Interest Reset Date (at 0% CPR)



# 17. Occupation Type (Based on Indexed Property Value)

# Distribution per Occupation Type



## 18. IFRS9 Norms

# Distribution per IFRS9 Norm



# **Cover Pool Performance**

Portfolio Cut-off 31/01/2025

# 1. Delinquencies (at cut-off date)

|              | In EUR            | In %     | In number of loans | In %     |
|--------------|-------------------|----------|--------------------|----------|
| Performing   | 21,738,232,477.25 | 99.87 %  | 292,353            | 99.90 %  |
| 0 - 30 Days  | 22,753,069.94     | 0.10 %   | 249                | 0.09 %   |
| 30 - 60 Days | 99,850.91         | 0.00 %   | 1                  | 0.00 %   |
| 60 - 90 Days | 3,945,401.27      | 0.02 %   | 38                 | 0.01 %   |
| > 90 Days    | 1,035,642.84      | 0.00 %   | 10                 | 0.00 %   |
| Total        | 21,766,066,442.21 | 100.00 % | 292,651            | 100.00 % |

# Delinquency Outstanding in Euro





# **Retained Covered