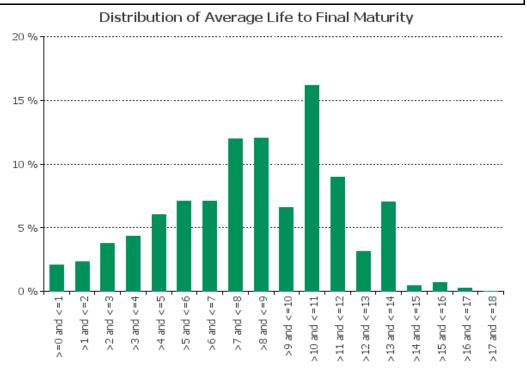

1 12001 21 12001 21 12001 21 12001 21 12001 21 12001 21 12001 21 12001 21 12001 21 12001 21 12001 21 12001 21 12001 21 12001 21 12001 21 12001 21 12001 21 12001 21 12001 21 12001 21 12001 21 12001 21 12001 21 12001 21 12001 21 12001 21 12001 21 12001 21 12001 21 12001 21 12001 21 12001 21 12001 21 12001 21 12001 21 12001 21 12001 21 12001 21 12001 21 12001 21 12001 21 12001 21 12001 21 12001 21 12001 21 12001 21 12001 21 12001 21 12001 21 12001 21 12001 21 12001 21 12001 21 12001 21 12001 21 12001 21 12001 21 12001 21 12001 21 12001 21 12001 21 12001 21 12001 21 12001 21 12001 21 12001 21 12001 21 12001 21 12001 21 12001 21 12001 21 12001 21 12001 21 12001 21 12001 21 120

## 14. Loan to Mortgage Inscription Ratio (LTM)



## 15. Distribution of Average Life to Final Maturity (at 0% CPR)



## 16. Distribution of Average Life To Interest Reset Date (at 0% CPR)



# 17. Occupation Type (Based on Indexed Property Value)

# Distribution per Occupation Type



## 18. IFRS9 Norms

# Distribution per IFRS9 Norm



# **Cover Pool Performance**

Portfolio Cut-off 31/01/2025

# 1. Delinquencies (at cut-off date)

|              | In EUR            | In %     | In number of loans | In %     |
|--------------|-------------------|----------|--------------------|----------|
| Performing   | 21,738,232,477.25 | 99.87 %  | 292,353            | 99.90 %  |
| 0 - 30 Days  | 22,753,069.94     | 0.10 %   | 249                | 0.09 %   |
| 30 - 60 Days | 99,850.91         | 0.00 %   | 1                  | 0.00 %   |
| 60 - 90 Days | 3,945,401.27      | 0.02 %   | 38                 | 0.01 %