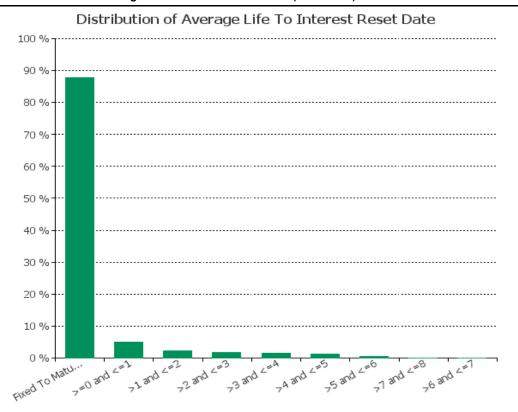

12001 21 12001 21 12001 21 12001 21 12001 21 12001 21 12001 21 12001 21 12001 21 12001 21 12001 21 12001 21 12001 21 12001 21 12001 21 12001 21 12001 21 12001 21 12001 21 12001 21 12001 21 12001 21 12001 21 12001 21 12001 21 12001 21 12001 21 12001 21 12001 21 12001 21 12001 21 12001 21 12001 21 12001 21 12001 21 12001 21 12001 21 12001 21 12001 21 12001 21 12001 21 12001 21 12001 21 12001 21 12001 21 12001 21 12001 21 12001 21 12001 21 12001 21 12001 21 12001 21 12001 21 12001 21 12001 21 12001 21 12001 21 12001 21 12001 21 12001 21 12001 21 12001 21 12001 21 12001 21 12001 21 12001 21 12001 21 120

## 14. Loan to Mortgage Inscription Ratio (LTM)



## 15. Distribution of Average Life to Final Maturity (at 0% CPR)



## 16. Distribution of Average Life To Interest Reset Date (at 0% CPR)



# 17. Occupation Type (Based on Indexed Property Value)

# Distribution per Occupation Type



## 18. IFRS9 Norms

# Distribution per IFRS9 Norm



# **Cover Pool Performance**

Portfolio Cut-off 31/01/2025

# 1. Delinquencies (at cut-off date)

|              | In EUR            | In %     | In number of loans | In %     |
|--------------|-------------------|----------|--------------------|----------|
| Performing   | 21,738,232,477.25 | 99.87 %  | 292,353            | 99.90 %  |
| 0 - 30 Days  | 22,753,069.94     | 0.10 %   | 249                | 0.09 %   |
| 30 - 60 Days | 99,850.91         | 0.00 %   | 1                  | 0.00 %   |
| 60 - 90 Days | 3,945,401.27      | 0.02 %   | 38                 | 0.01 %   |
| > 90 Days    | 1,035,642.84      | 0.00 %   | 10                 | 0.0