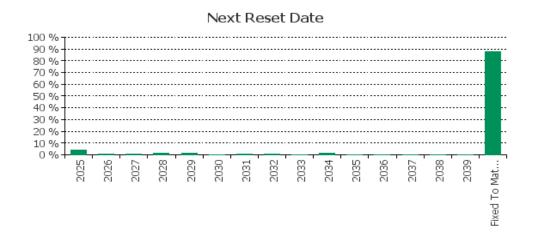

| 19,658,407,517.34 | 90.32 %  | 268,141            | 91.62 %  |
| Phase 2       | 2,106,158,758.78  | 9.68 %   | 23,039             | 7.87 %   |
| Phase 3       | 1,500,166.09      | 0.01 %   | 19                 | 0.01 %   |
| Other/No data | 0.00              | 0.00 %   | 1,452              | 0.50 %   |
|               | 21,766,066,442.21 | 100.00 % | 292,651            | 100.00 % |

## **Straticifation Tables**

Portfolio Cut-off Date 31/01/2025

## 1. Geographic distribution



## 2. Seasoning



## 3. Remaining term to maturity



## 4. Original term to maturity



## 5. Origination Year



# 6. Outstanding Loan Balance by Borrower

## Outstanding Loan Balance by Borrower



## 7. Interest Rate



## 8. Interest Rate Type

# Distribution per Interest Type



## 9. Next Reset Date



## 10. Interest Payment Frequency

# Distribution per Interest Payment Frequency



# 11. Repayment Type

# Distribution per Repayment Type



## 12. Current Loan to Current Value (LTV)



## 13. Current Loan to Original Value (LTOV)

# Original LTV Distribution 20 % 15 % 10 % 5 % 10 % 11 2001 21 2001 31 4001 41 5001 11 1200 11 12001 21 12001 21 12001 21 12001 21 12001 21 12001 21 12001 21 12001 21 12001 21 12001 21 12001 21 12001 21 12001 21 12001 21 12001 21 12001 21 12001 21 12001 21 12001 21 12001 21 12001 21 12001 21 12001 21 12001 21 12001 21 12001 21 12001 21 12001 21 12001 21 12001 21 12001 21 12001 21 12001 21 12001 21 12001 21 12001 21 12001 21 12001 21 12001 21 12001 21 12001 21 12001 21 12001 21 12001 21 12001 21 12001 21 12001 21 12001 21 12001 21 12001 21 12001 21 12001 21