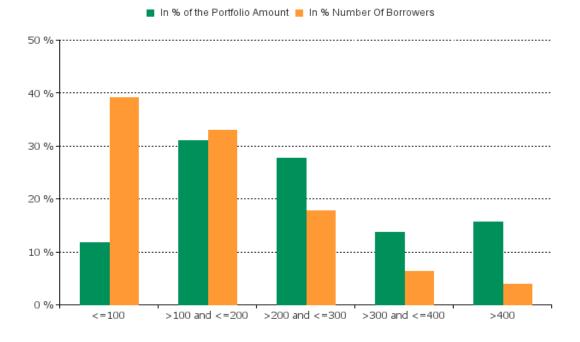

s | In %     |
|---------------|-------------------|----------|--------------------|----------|
| Phase 1       | 19,658,407,517.34 | 90.32 %  | 268,141            | 91.62 %  |
| Phase 2       | 2,106,158,758.78  | 9.68 %   | 23,039             | 7.87 %   |
| Phase 3       | 1,500,166.09      | 0.01 %   | 19                 | 0.01 %   |
| Other/No data | 0.00              | 0.00 %   | 1,452              | 0.50 %   |
|               | 21,766,066,442.21 | 100.00 % | 292,651            | 100.00 % |

## **Straticifation Tables**

Portfolio Cut-off Date 31/01/2025

## 1. Geographic distribution



## 2. Seasoning



## 3. Remaining term to maturity



## 4. Original term to maturity



## 5. Origination Year



# 6. Outstanding Loan Balance by Borrower

## Outstanding Loan Balance by Borrower



## 7. Interest Rate



## 8. Interest Rate Type

# Distribution per Interest Type



## 9. Next Reset Date



## 10. Interest Payment Frequency

# Distribution per Interest Payment Frequency



# 11. Repayment Type

# Distribution per Repayment Type



## 12. Current Loan to Current Value (LTV)



## 13. Current Loan to Original Value (LTOV)

# Original LTV Distribution 20 % 15 % 10 % 5 % 10 % 11 2001 21 2001 31 4001 41 5001 11 1200 11 12001 21 12001 21 12001 21 12001 21 12001 21 12001 21 12001 21 12001 21 12001 21 12001 21 12001 21 12001 21 12001 21 12001 21 12001 21 12001 21 12001 21 12001 21 12001 21 12001 21 12001 21 12001 21 12001 21 12001 21 12001 21 12001 21 12001 21 12001 21 12001 21 12001 21 12001 21 12001 21 12001 21 12001 21 12001 21 12001 21 12001 21 12001 21 12001 21 12001 2