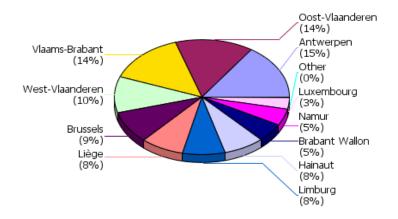

Control of the contr
```

| Field                                    | 7. Mortgage Assets                                    |                               |                    |                         |  |
|------------------------------------------|-------------------------------------------------------|-------------------------------|--------------------|-------------------------|--|
| Number                                   |                                                       |                               |                    |                         |  |
|                                          | 1. Property Type Information                          | Nominal (mn)                  |                    | % Total Mortgages       |  |
| M.7.1.1<br>M.7.1.2                       | Residential<br>Commercial                             | 21,766.1                      |                    | 100.0%<br>0.0%          |  |
| M.7.1.3                                  | Other                                                 | 0.0                           |                    | 0.0%                    |  |
| M.7.1.4                                  | Other                                                 | 21,766.1                      |                    | 100.0%                  |  |
| WI.7.1.4                                 | 2. General Information                                | 21,766.1<br>Residential Loans | Commercial Loans   | Total Mortgages         |  |
| M.7.2.1                                  | Number of mortgage loans                              | 292.651.0                     | Commercial Loans   | 292.651                 |  |
| IVI. 7 . Z . I                           | 3. Concentration Risks                                | % Residential Loans           | % Commercial Loans | % Total Mortgages       |  |
| M.7.3.1                                  | 10 largest exposures                                  | 0.34%                         | % Commercial Coans | 0.34%                   |  |
| 191.7.3.4                                | 4. Breakdown by Geography                             | % Residential Loans           | % Commercial Loans | % Total Mortgages       |  |
| M.7.4.1                                  | European Union                                        | 100.0%                        | 0.0%               | 100.0%                  |  |
| M.7.4.2                                  | Austria                                               |                               | 5,0,1              |                         |  |
| M.7.4.3                                  | Belgium                                               | 100.0%                        |                    | 100.0%                  |  |
| M.7.4.4                                  | Bulgaria                                              |                               |                    |                         |  |
| M.7.4.5                                  | Croatia                                               |                               |                    |                         |  |
| M.7.4.6                                  | Cyprus                                                |                               |                    |                         |  |
| M.7.4.7                                  | Czechia                                               |                               |                    |                         |  |
| M.7.4.8                                  | Denmark                                               |                               |                    |                         |  |
| M.7.4.9                                  | Estonia                                               |                               |                    |                         |  |
| M.7.4.10                                 | Finland                                               |                               |                    |                         |  |
| M.7.4.11                                 | France                                                |                               |                    |                         |  |
| M.7.4.12                                 | Germany                                               |                               |                    |                         |  |
| M.7.4.12                                 | Greece                                                |                               |                    |                         |  |
| M.7.4.14                                 | Netherlands                                           |                               |                    |                         |  |
| M.7.4.15                                 | Hungary                                               |                               |                    |                         |  |
| M.7.4.16                                 | Ireland                                               |                               |                    |                         |  |
| M.7.4.17                                 | Italy                                                 |                               |                    |                         |  |
| M.7.4.18                                 | Latvia                                                |                               |                    |                         |  |
| M.7.4.19                                 | Lithuania                                             |                               |                    |                         |  |
| M.7.4.20                                 | Luxembourg                                            |                               |                    |                         |  |
| M.7.4.21                                 | Malta                                                 |                               |                    |                         |  |
| M.7.4.22                                 | Poland                                                |                               |                    |                         |  |
| M.7.4.23                                 | Portugal                                              |                               |                    |                         |  |
| M.7.4.24                                 | Romania                                               |                               |                    |                         |  |
| M.7.4.25                                 | Slovakia                                              |                               |                    |                         |  |
| M.7.4.26                                 | Slovenia                                              |                               |                    |                         |  |
| M.7.4.27                                 | Spain                                                 |                               |                    |                         |  |
| M.7.4.28                                 | Sweden                                                |                               |                    |                         |  |
| M.7.4.29                                 | European Economic Area (not member of EU)             | 0.0%                          | 0.0%               | 0.0%                    |  |
| M.7.4.30                                 | Iceland                                               | 0.012                         | 5.0,2              | 3.0/2                   |  |
| M.7.4.31                                 | Liechtenstein                                         |                               |                    |                         |  |
| M.7.4.32                                 | Norway                                                |                               |                    |                         |  |
| M.7.4.33                                 | Other                                                 | 0.0%                          | 0.0%               | 0.0%                    |  |
| M.7.4.34                                 | Switzerland                                           |                               |                    |                         |  |
| M.7.4.35                                 | United Kingdom                                        |                               |                    |                         |  |
| M.7.4.36                                 | Australia                                             |                               |                    |                         |  |
| M.7.4.37                                 | Brazil                                                |                               |                    |                         |  |
| M.7.4.38                                 | Canada                                                |                               |                    |                         |  |
| M.7.4.39                                 | Japan                                                 |                               |                    |                         |  |
| M.7.4.40                                 | Korea                                                 |                               |                    |                         |  |
| M.7.4.41                                 | New Zealand                                           |                               |                    |                         |  |
| M.7.4.42                                 | Singapore                                             |                               |                    |                         |  |
| M.7.4.43                                 | US                                                    |                               |                    |                         |  |
| M.7.4.44                                 | Other                                                 |                               |                    |                         |  |
|                                          | 5. Breakdown by regions of the main country of origin | % Residential Loans           | % Commercial Loans | % Total Mortgages       |  |
| M.7.5.1                                  | Antwerpen                                             | 15.46%                        |                    | 15.46%                  |  |
| M.7.5.2                                  | Vlaams-Brabant                                        | 14.33%                        |                    | 14.33%                  |  |
| M.7.5.3                                  | Oost-Vlaanderen                                       | 14.44%                        |                    | 14.44%                  |  |
| M.7.5.4                                  | Brussels                                              | 9.05%                         |                    | 9.05%                   |  |
|                                          | West-Vlaanderen                                       | 10.17%                        |                    | 10.17%                  |  |
| M.7.5.5                                  |                                                       |                               |                    | 7.83%                   |  |
|                                          |                                                       | 7.83%                         |                    |                         |  |
| M.7.5.6                                  | Limburg                                               | 7.83%<br>7.97%                |                    |                         |  |
| M.7.5.6<br>M.7.5.7                       | Limburg<br>Liège                                      | 7.97%                         |                    | 7.97%                   |  |
| M.7.5.6<br>M.7.5.7<br>M.7.5.8            | Limburg<br>Lièxe<br>Hainaut                           | 7.97%<br>7.51%                |                    | 7.97%<br>7.51%          |  |
| M.7.5.6<br>M.7.5.7<br>M.7.5.8<br>M.7.5.9 | Limburg<br>Liège                                      | 7.97%                         |                    | 7.97%                   |  |
| M.7.5.6<br>M.7.5.7<br>M.7.5.8            | Limburg<br>Lièxe<br>Hainaut<br>Brabant Wallon         | 7.97%<br>7.51%<br>5.19%       |                    | 7.97%<br>7.51%<br>5.19% |  |