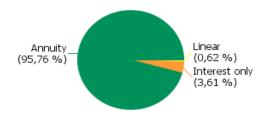

|
| Phase 3       | 1,500,166.09      | 0.01 %   | 19                 | 0.01 %   |
| Other/No data | 0.00              | 0.00 %   | 1,452              | 0.50 %   |
|               | 21,766,066,442.21 | 100.00 % | 292,651            | 100.00 % |

## **Straticifation Tables**

Portfolio Cut-off Date 31/01/2025

## 1. Geographic distribution



## 2. Seasoning



## 3. Remaining term to maturity



## 4. Original term to maturity



## 5. Origination Year



# 6. Outstanding Loan Balance by Borrower

## Outstanding Loan Balance by Borrower



## 7. Interest Rate



## 8. Interest Rate Type

# Distribution per Interest Type



## 9. Next Reset Date



## 10. Interest Payment Frequency

# Distribution per Interest Payment Frequency



# 11. Repayment Type

# Distribution per Repayment Type



## 12. Current Loan to Current Value (LTV)



## 13. Current Loan to Original Value (LTOV)

# Original LTV Distribution 20 % 15 % 10 % 5 % 10 % 11 2001 21 2001 31 4001 41 5001 11 1200 11 12001 21 12001 21 12001 21 12001 21 12001 21 12001 21 12001 21 12001 21 12001 21 12001 21 12001 21 12001 21 12001 21 12001 21 12001 21 12001 21 12001 21 12001 21 12001 21 12001 21 12001 21 12001 21 12001 21 12001 21 12001 21 12001 21 12001 21 12001 21 12001 21 12001 21 12001 21 12001 21 12001 21 12001 21 12001 21 12001 21 12001 21 12001 21 12001 21 12001 21 12001 21 12001 21 12001 21 12001 21 12001 21 12001 21 12001 21 12001 21 12001 21 12001 21 12001 21 12001 21 12001 21 12001 21 12001 21 12001 21 12001 21 12001 21 12001 21 12001 21 12001 21 12001 21 12001 21 12001 21 12001 21 12001 21 12001 21 12001 21