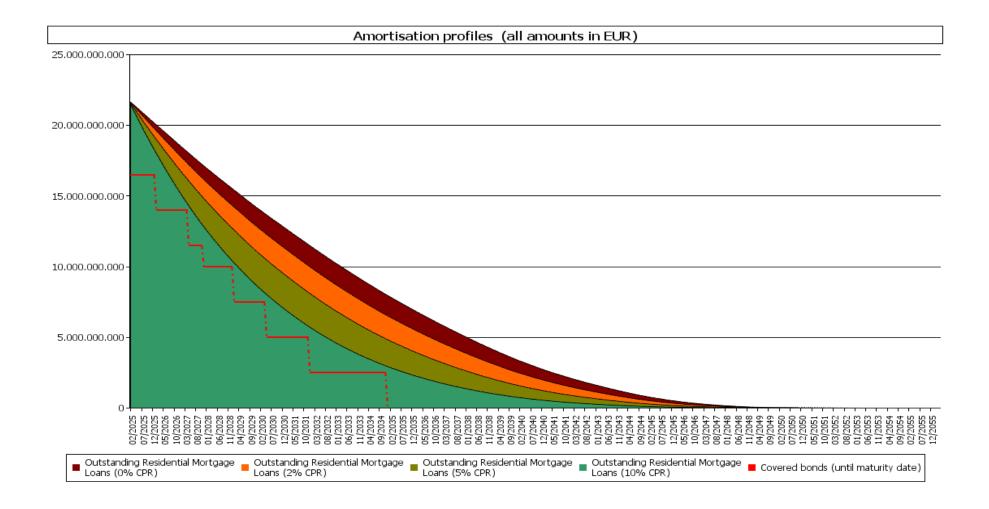

2               | 327        | 7,473,8<br>6,527,0 |                       | 1,913,565              | 489,845              |
| 01/03/2052               | 326        | 8,431,5            | ,,                    | 2,167,935              | 557,321              |
| 01/02/2052               | 325        | 9,403,0            | , ,                   | 2,427,363              | 626,496              |
| 01/01/2052               | 324        | 10,383,            | , ,                   | 2,691,842              | 697,712              |
| 01/12/2051               | 323        | 11,373,            | -,,                   | 2,960,961              | 770,731              |
|                          |            |                    |                       |                        |                      |