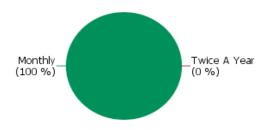

2,106,158,758.78  | 9.68 %   | 23,039             | 7.87 %   |
| Phase 3       | 1,500,166.09      | 0.01 %   | 19                 | 0.01 %   |
| Other/No data | 0.00              | 0.00 %   | 1,452              | 0.50 %   |
|               | 21,766,066,442.21 | 100.00 % | 292,651            | 100.00 % |

## **Straticifation Tables**

Portfolio Cut-off Date 31/01/2025

## 1. Geographic distribution



## 2. Seasoning



## 3. Remaining term to maturity



## 4. Original term to maturity



## 5. Origination Year



# 6. Outstanding Loan Balance by Borrower

## Outstanding Loan Balance by Borrower



## 7. Interest Rate



## 8. Interest Rate Type

# Distribution per Interest Type



## 9. Next Reset Date



## 10. Interest Payment Frequency

# Distribution per Interest Payment Frequency



# 11. Repayment Type

# Distribution per Repayment Type



## 12. Current Loan to Current Value (LTV)



## 13. Current Loan to Original Value (LTOV)

# Original LTV Distribution 20 % 15 % 10 % 5 % 10 % 11 2001 21 2001 31 4001 41 5001 11 1200 11 12001 21 12001 21 12001 21 12001 21 12001 21 12001 21 12001 21 12001 21 12001 21 12001 21 12001 21 12001 21 12001 21 12001 21 12001 21 12001 21 12001 21 12001 21 12001 21 12001 21 12001 21 12001 21 12001 21 12001 21 12001 21 12001 21 12001 21 12001 21 12001 21 12001 21 12001 21 12001 21 12001 21 12001 21 12001 21 12001 21 12001 21 12001 21 12001 21 12001 21 12001 21 12001 21 12001 21 12001 21 12001 21 12001 21 12001 21 12001 21 12001 21 12001 21 12001 21 12001 21 12001 21 12001 21 12001 21 12001 21 12001 21 12001 21 12001 21 12001 21 12001 21 120