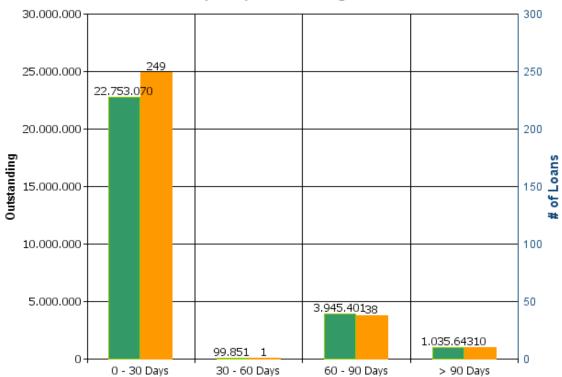

ibution per IFRS9 Norm



# **Cover Pool Performance**

Portfolio Cut-off 31/01/2025

# 1. Delinquencies (at cut-off date)

|              | In EUR            | In %     | In number of loans | In %     |
|--------------|-------------------|----------|--------------------|----------|
| Performing   | 21,738,232,477.25 | 99.87 %  | 292,353            | 99.90 %  |
| 0 - 30 Days  | 22,753,069.94     | 0.10 %   | 249                | 0.09 %   |
| 30 - 60 Days | 99,850.91         | 0.00 %   | 1                  | 0.00 %   |
| 60 - 90 Days | 3,945,401.27      | 0.02 %   | 38                 | 0.01 %   |
| > 90 Days    | 1,035,642.84      | 0.00 %   | 10                 | 0.00 %   |
| Total        | 21,766,066,442.21 | 100.00 % | 292,651            | 100.00 % |

# Delinquency Outstanding in Euro





# **Retained Covered Bonds**

# **Amortisation**

PODIONO CUILON D

Jan/2025

| TIME       | E     | <mark>ABILITIE</mark> S |                | COVER LO       | AN ASSETS      |                |
|------------|-------|-------------------------|----------------|----------------|----------------|----------------|
| Maturity   | Month | Covered bonds           | CPR 0%         | CPR 2%         | CPR 5%         | CPR 10%        |
| 01/02/2025 | 1     | 16,500,000,000          | 21,633,556,953 | 21,596,864,839 | 21,541,939,567 | 21,450,697,713 |
| 01/03/2025 | 2     | 16,500,000,000          | 21,502,276,719 | 21,432,920,284 | 21,329,297,791 | 21,157,687,024 |
| 01/04/2025 | 3     | 16,500,000,000          | 21,371,317,355 | 21,266,252,916 | 21,109,613,242 | 20,851,078,670 |
| 01/05/2025 | 4