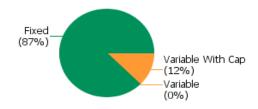

---------|
| Phase 1       | 19,658,407,517.34 | 90.32 %  | 268,141            | 91.62 %  |
| Phase 2       | 2,106,158,758.78  | 9.68 %   | 23,039             | 7.87 %   |
| Phase 3       | 1,500,166.09      | 0.01 %   | 19                 | 0.01 %   |
| Other/No data | 0.00              | 0.00 %   | 1,452              | 0.50 %   |
|               | 21,766,066,442.21 | 100.00 % | 292,651            | 100.00 % |

## **Straticifation Tables**

Portfolio Cut-off Date 31/01/2025

## 1. Geographic distribution



## 2. Seasoning



## 3. Remaining term to maturity



## 4. Original term to maturity



## 5. Origination Year



# 6. Outstanding Loan Balance by Borrower

## Outstanding Loan Balance by Borrower



## 7. Interest Rate



## 8. Interest Rate Type

# Distribution per Interest Type



## 9. Next Reset Date



## 10. Interest Payment Frequency

# Distribution per Interest Payment Frequency



# 11. Repayment Type

# Distribution per Repayment Type



## 12. Current Loan to Current Value (LTV)



## 13. Current Loan to Original Value (LTOV)

# Original LTV Distribution 20 % 15 % 10 % 5 % 10 % 11 2001 21 2001 31 4001 41 5001 11 1200 11 12001 21 12001 21 12001 21 12001 21 12001 21 12001 21 12001 21 12001 21 12001 21 12001 21 12001 21 12001 21 12001 21 12001 21 12001 21 12001 21 12001 21 12001 21 12001 21 12001 21 12001 21 12001 21 12001 21 12001 21 12001 21 12001 21 12001 21 12001 21 12001 21 12001 21 12001 21 12001 21 12001 21 12001 21 12001 21 12001 21 12001 21 12001 21 12001 21 12001 21 12001 21 12001 21 12001 21 12001 21 12001 21 12001 21 12001 21 12001 21 12001 21 12