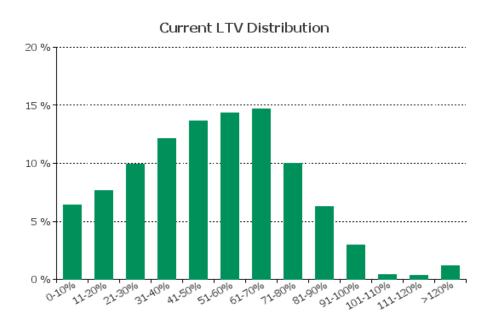

1 %   | 19                 | 0.01 %   |
| Other/No data | 0.00              | 0.00 %   | 1,452              | 0.50 %   |
|               | 21,766,066,442.21 | 100.00 % | 292,651            | 100.00 % |

## **Straticifation Tables**

Portfolio Cut-off Date 31/01/2025

## 1. Geographic distribution



## 2. Seasoning



## 3. Remaining term to maturity



## 4. Original term to maturity



## 5. Origination Year



# 6. Outstanding Loan Balance by Borrower

## Outstanding Loan Balance by Borrower



## 7. Interest Rate



## 8. Interest Rate Type

# Distribution per Interest Type



## 9. Next Reset Date



## 10. Interest Payment Frequency

# Distribution per Interest Payment Frequency



# 11. Repayment Type

# Distribution per Repayment Type



## 12. Current Loan to Current Value (LTV)



## 13. Current Loan to Original Value (LTOV)

# Original LTV Distribution 20 % 15 % 10 % 5 % 10 % 11 2001 21 2001 31 4001 41 5001 11 1200 11 12001 21 12001 21 12001 21 12001 21 12001 21 12001 21 12001 21 12001 21 12001 21 12001 21 12001 21 12001 21 12001 21 12001 21 12001 21 12001 21 12001 21 12001 21 12001 21 12001 21 12001 21 12001 21 12001 21 12001 21 12001 21 12001 21 12001 21 12001 21 12001 21 12001 21 12001 21 12001 21 12001 21 12001 21 12001 21 12001 21 12001 21 12001 21 12001 21 12001 21 12001 21 12001 21 12001 21 12001 21 12001 21 12001 21 12001 21 12001 21 12001 21 12001 21 12001 21 12001 21 12001 21 12001 21 12001 21 12001 21 12001 21 12001 21 12001 21 12001 21 12001 21 12001 21 12001 21 12001 21 12001 21 12001 21 12001 21 12001 21 12001 21 12001 21 12001 21 12001 21 12001 21