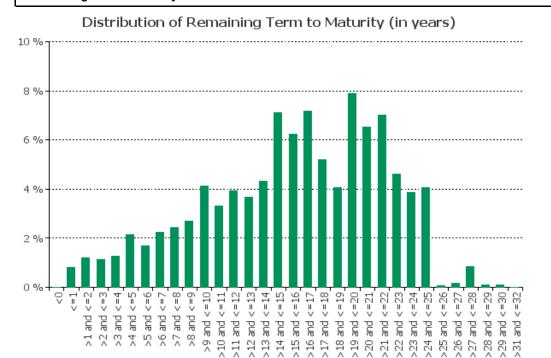

37,029.18 | 100.00 % | 170,617                 | 100.00 % |

## 18. IFRS9 Norms

|               | In EUR            | In %     | In number of loans | In %     |
|---------------|-------------------|----------|--------------------|----------|
| Phase 1       | 19,658,407,517.34 | 90.32 %  | 268,141            | 91.62 %  |
| Phase 2       | 2,106,158,758.78  | 9.68 %   | 23,039             | 7.87 %   |
| Phase 3       | 1,500,166.09      | 0.01 %   | 19                 | 0.01 %   |
| Other/No data | 0.00              | 0.00 %   | 1,452              | 0.50 %   |
|               | 21,766,066,442.21 | 100.00 % | 292,651            | 100.00 % |

## **Straticifation Tables**

Portfolio Cut-off Date 31/01/2025

## 1. Geographic distribution



## 2. Seasoning



## 3. Remaining term to maturity



## 4. Original term to maturity



## 5. Origination Year



# 6. Outstanding Loan Balance by Borrower

## Outstanding Loan Balance by Borrower



## 7. Interest Rate



## 8. Interest Rate Type

# Distribution per Interest Type



## 9. Next Reset Date



## 10. Interest Payment Frequency

# Distribution per Interest Payment Frequency



# 11. Repayment Type

# Distribution per Repayment Type



## 12. Current Loan to Current Value (LTV)



## 13. Current Loan to Original Value (LTOV)

# Original LTV Distribution 20 % 15 % 10 % 5 % 10 % 11 2001 21 2001 31 4001 41 5001 11 1200 11 12001 21 12001 21 12001 21 12001 21 12001 21 12001 21 12001 21 12001 21 12001 21 12001 21 12001 21 12001 21 12001 21 12001 21 12001 21 12001 21 12001 21 12001 21 12001 21 12001 21 12001 21 12001 21 12001 21 1200