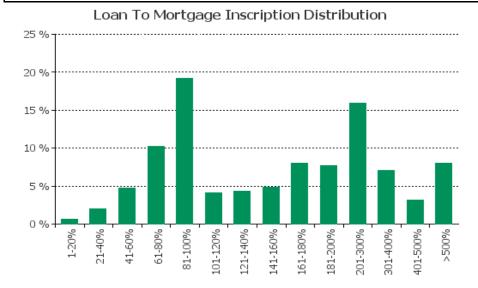

2001 21 12001 21 12001 21 12001 21 12001 21 12001 21 12001 21 12001 21 12001 21 12001 21 12001 21 12001 21 12001 21 12001 21 12001 21 12001 21 12001 21 12001 21 12001 21 12001 21 12001 21 12001 21 12001 21 12001 21 12001 21 12001 21 12001 21 12001 21 12001 21 12001 21 12001 21 12001 21 12001 21 12001 21 12001 21 12001 21 12001 21 12001 21 12001 21 12001 21 12001 21 12001 21 12001 21 12001 21 12001 21 12001 21 12001 21 12001 21 12001 21 12001 21 12001 21 12001 21 12001 21 12001 21 12001 21 12001 21 12001 21 12001 21 12001 21 12001 21 12001 21 12001 21 12001 21 12001 21 12001 21 12001 21 12001 21 12001 21 12001 21 12001 21 12001 21 12001 21 12001 21 12001 21 12001 21 12001 21 12001 21 12001 21 12001 21 12001 21 12001 21 12001 21 12001 21 120

## 14. Loan to Mortgage Inscription Ratio (LTM)



## 15. Distribution of Average Life to Final Maturity (at 0% CPR)



## 16. Distribution of Average Life To Interest Reset Date (at 0% CPR)



# 17. Occupation Type (Based on Indexed Property Value)

# Distribution per Occupation Type



## 18. IFRS9 Norms

# Distribution per IFRS9 Norm



# **Cover Pool Performance**

Portfolio Cut-off 31/01/2025

# 1. Delinquencies (at cut-off date)

|              | In EUR            | In %     | In number of loans | In %     |
|--------------|-------------------|----------|--------------------|----------|
| Performing   | 21,738,232,477.25 | 99.87 %  | 292,353            | 99.90 %  |
| 0 - 30 Days  | 22,753,069.94     | 0.10 %   | 249                | 0.09 %   |
| 30 - 60 Days | 99,850.91         | 0.00 %   | 1                  | 0.00 %   |
| 60 - 90