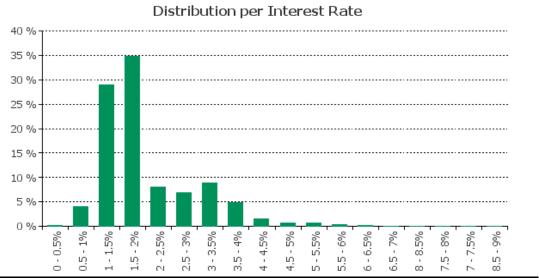

--------|-------------------|----------|--------------------|----------|
| Phase 1       | 19,658,407,517.34 | 90.32 %  | 268,141            | 91.62 %  |
| Phase 2       | 2,106,158,758.78  | 9.68 %   | 23,039             | 7.87 %   |
| Phase 3       | 1,500,166.09      | 0.01 %   | 19                 | 0.01 %   |
| Other/No data | 0.00              | 0.00 %   | 1,452              | 0.50 %   |
|               | 21,766,066,442.21 | 100.00 % | 292,651            | 100.00 % |

## **Straticifation Tables**

Portfolio Cut-off Date 31/01/2025

## 1. Geographic distribution



## 2. Seasoning



## 3. Remaining term to maturity



## 4. Original term to maturity



## 5. Origination Year



# 6. Outstanding Loan Balance by Borrower

## Outstanding Loan Balance by Borrower



## 7. Interest Rate



## 8. Interest Rate Type

# Distribution per Interest Type



## 9. Next Reset Date



## 10. Interest Payment Frequency

# Distribution per Interest Payment Frequency



# 11. Repayment Type

# Distribution per Repayment Type



## 12. Current Loan to Current Value (LTV)



## 13. Current Loan to Original Value (LTOV)

# Original LTV Distribution 20 % 15 % 10 % 5 % 10 % 11 2001 21 2001 31 4001 41 5001 11 1200 11 12001 21 12001 21 12001 21 12001 21 12001 21 12001 21 12001 21 12001 21 12001 21 12001 21 12001 21 12001 21 12001 21 12001 21 12001 21 12001 21 12001 21 12001 21 12001 21 12001 21 12001 21 12001 21 12001 21 12001 21 12001 21 12001 21 12001 21 12001 21 12001 21 12001 21 12001 21 12001 21 12001 21 12001 21 12001 21 12001 21 12001 21 12001 21 12001 21 12001 21 12001 21 12001 21 120