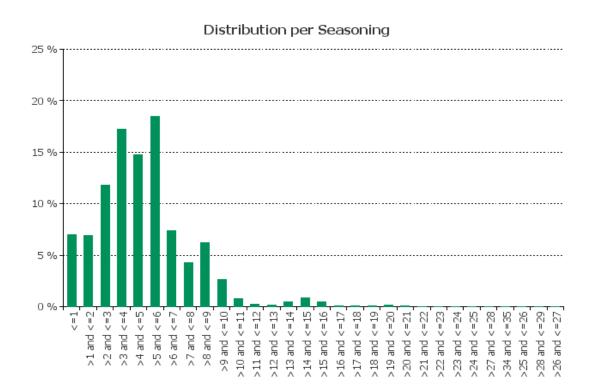

.50 %  |
|                | 66,828,837,029.18 | 100.00 % | 170,617                 | 100.00 % |

## 18. IFRS9 Norms

|               | In EUR            | In %     | In number of loans | In %     |
|---------------|-------------------|----------|--------------------|----------|
| Phase 1       | 19,658,407,517.34 | 90.32 %  | 268,141            | 91.62 %  |
| Phase 2       | 2,106,158,758.78  | 9.68 %   | 23,039             | 7.87 %   |
| Phase 3       | 1,500,166.09      | 0.01 %   | 19                 | 0.01 %   |
| Other/No data | 0.00              | 0.00 %   | 1,452              | 0.50 %   |
|               | 21,766,066,442.21 | 100.00 % | 292,651            | 100.00 % |

## **Straticifation Tables**

Portfolio Cut-off Date 31/01/2025

## 1. Geographic distribution



## 2. Seasoning



## 3. Remaining term to maturity



## 4. Original term to maturity



## 5. Origination Year



# 6. Outstanding Loan Balance by Borrower

## Outstanding Loan Balance by Borrower



## 7. Interest Rate



## 8. Interest Rate Type

# Distribution per Interest Type



## 9. Next Reset Date



## 10. Interest Payment Frequency

# Distribution per Interest Payment Frequency



# 11. Repayment Type

# Distribution per Repayment Type



## 12. Current Loan to Current Value (LTV)



## 13. Current Loan to Original Value (LTOV)

# Original LTV Distribution 20 % 15 % 10 % 5 % 10 % 11 2001 21 2001 31 4001 41 5001 11 1200 11 12001 21 12001 21 12001 21 12001 21 12001 21 12001 21 12001 21 12001 21 12001 21 12001 21 12001 21 12001 21 12001 21 12001 21 12001 21 12001 21 12001 21 12001 21 12001 21 1200