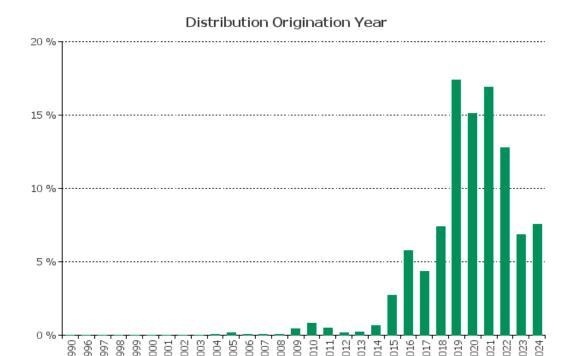

## 18. IFRS9 Norms

|               | In EUR            | In %     | In number of loans | In %     |
|---------------|-------------------|----------|--------------------|----------|
| Phase 1       | 19,658,407,517.34 | 90.32 %  | 268,141            | 91.62 %  |
| Phase 2       | 2,106,158,758.78  | 9.68 %   | 23,039             | 7.87 %   |
| Phase 3       | 1,500,166.09      | 0.01 %   | 19                 | 0.01 %   |
| Other/No data | 0.00              | 0.00 %   | 1,452              | 0.50 %   |
|               | 21,766,066,442.21 | 100.00 % | 292,651            | 100.00 % |

## **Straticifation Tables**

Portfolio Cut-off Date 31/01/2025

## 1. Geographic distribution



## 2. Seasoning



## 3. Remaining term to maturity



## 4. Original term to maturity



## 5. Origination Year



# 6. Outstanding Loan Balance by Borrower

## Outstanding Loan Balance by Borrower



## 7. Interest Rate



## 8. Interest Rate Type

# Distribution per Interest Type



## 9. Next Reset Date



## 10. Interest Payment Frequency

# Distribution per Interest Payment Frequency



# 11. Repayment Type

# Distribution per Repayment Type



## 12. Current Loan to Current Value (LTV)



## 13. Current Loan to Original Value (LTOV)

# Original LTV Distribution 20 % 15 % 10 % 5 % 10 % 11 2001 21 2001 31 4001 41 5001 11 1200 11 12001 21 12001 21 12001 21 12001 21 12001 21 12001 21 12001 21 12001 21 12001 21 12001 21 12001 21 12001 21 12001 21 12001 21 12001 21 12001 21 12001 21 12001 21 12001 21 12001 21 12001 21 12001 21 12001 21 12001 21 12001 21 12001 21 12001 21 12001 21 12001 21 12001 21 12