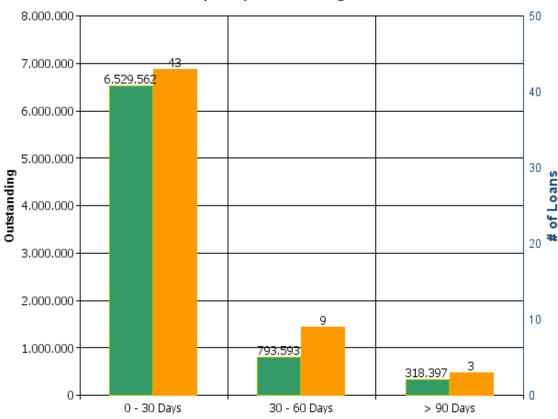

Mortgages
Public Sector
Shipping
Substitute Assets
Other G.3.3.1 G.3.3.2 G.3.3.3 G.3.3.4 G.3.3.5 G.3.3.6 OG.3.3.1 OG.3.3.2 OG.3.3.3 OG.3.3.4 OG.3.3.5 OG.3.3.6 20.00 130.15 3,079.6 4. Cover Pool Amortisation Profile
Weighted Average Life (in years) G3.4.2 G3.4.3 G3.4.4 G3.4.5 G3.4.6 G3.4.7 G3.4.8 G3.4.9 OG3.4.2 OG3.4.3 OG3.4.4 OG3.4.5 OG3.4.4 OG3.4.5 OG3.4.6 70.50 88.62 133.39 175.34 183.25 1.372.09 906.32 2,929.5 0.52 24.29 45.68 37.03 51.59 ND1 ND1 ND1 ND1 ND1 ND1 ND1 2.4% 3.0% 4.6% 6.0% 6.3% 46.8% 30.9% 100.0% 0.0% 0.8% 1.6% 1.3% 1.8% Total o/w 0-1 day o/w 0-0.5y o/w 0.5-1 y o/w 1-1.5v o/w 1.5-2 y