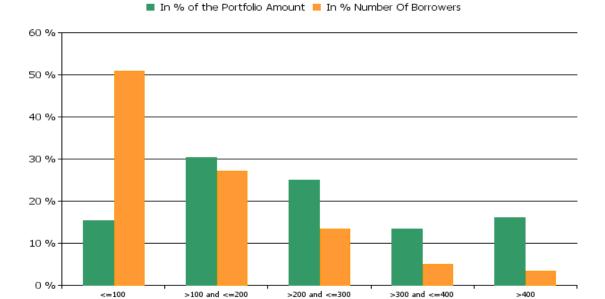

Mortgages
Public Sector
Shipping
Substitute Assets
Other G.3.3.1 G.3.3.2 G.3.3.3 G.3.3.4 G.3.3.5 G.3.3.6 OG.3.3.1 OG.3.3.2 OG.3.3.3 OG.3.3.4 OG.3.3.5 OG.3.3.6 20.00 130.15 3,079.6 4. Cover Pool Amortisation Profile
Weighted Average Life (in years) G3.4.2 G3.4.3 G3.4.4 G3.4.5 G3.4.6 G3.4.7 G3.4.8 G3.4.9 OG3.4.2 OG3.4.3 OG3.4.4 OG3.4.5 OG3.4.4 OG3.4.5 OG3.4.6 70.50 88.62 133.39 175.34 183.25 1.372.09 906.32 2,929.5 0.52 24.29 45.68 37.03 51.59 ND1 ND1 ND1 ND1 ND1 ND1 ND1 2.4% 3.0% 4.6% 6.0% 6.3% 46.8% 30.9% 100.0% 0.0% 0.8% 1.6% 1.3% 1.8% Total o/w 0-1 day o/w 0-0.5y o/w 0.5-1 y o/w 1-1.5v o/w 1.5-2 y