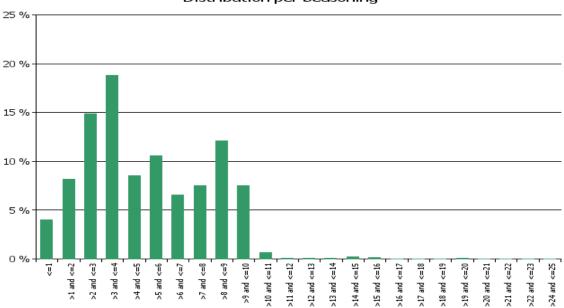

.00 % |

## 18. IFRS9 Norms

|               | In EUR           | In %     | In number of loans | In %     |
|---------------|------------------|----------|--------------------|----------|
| Phase 1       | 2,622,122,455.23 | 89.51 %  | 38,443             | 91.32 %  |
| Phase 2       | 307,294,770.50   | 10.49 %  | 3,373              | 8.01 %   |
| Phase 3       | 69,039.60        | 0.00 %   | 1                  | 0.00 %   |
| Other/No data | 0.00             | 0.00 %   | 278                | 0.66 %   |
|               | 2,929,486,265.33 | 100.00 % | 42,095             | 100.00 % |

# BNP PARIBAS Residential Mortgage Pandbrieven Programme

#### **Straticifation Tables**

Portfolio Cut-off Date 31/12/2024

## 1. Geographic distribution



#### 2. Seasoning

#### Distribution per Seasoning



#### 3. Remaining term to maturity

#### Distribution of Remaining Term to Maturity (in years)



#### 4. Original term to maturity

## Distribution of Initial Term (in years)





## 6. Outstanding Loan Balance by Borrower

## Outstanding Loan Balance by Borrower





Distribution per Interest Type







10. Interest Payment Frequency

Distribution per Interest Payment Frequency



## 11. Repayment Type

#### Distribution per Repayment Type



## 12. Current Loan to Current Value (LTV)

#### Current LTV Distribution



## 13. Current Loan to Original Value (LTOV)

## Original LTV Distribution



## 14. Loan to Mortgage Inscription Ratio (LTM)

## Loan To Mortgage Inscription Distribution



## 15. Distribution of Average Life to Final Maturity (at 0% CPR)

## Distribution of Average Li