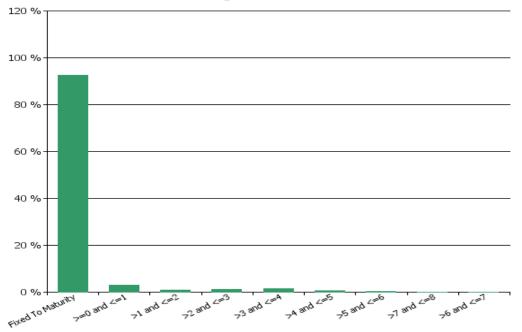

Mortgages
Public Sector
Shipping
Substitute Assets
Other G.3.3.1 G.3.3.2 G.3.3.3 G.3.3.4 G.3.3.5 G.3.3.6 OG.3.3.1 OG.3.3.2 OG.3.3.3 OG.3.3.4 OG.3.3.5 OG.3.3.6 20.00 130.15 3,079.6 4. Cover Pool Amortisation Profile
Weighted Average Life (in years) G3.4.2 G3.4.3 G3.4.4 G3.4.5 G3.4.6 G3.4.7 G3.4.8 G3.4.9 OG3.4.2 OG3.4.3 OG3.4.4 OG3.4.5 OG3.4.4 OG3.4.5 OG3.4.6 70.50 88.62 133.39 175.34 183.25 1.372.09 906.32 2,929.5 0.52 24.29 45.68 37.03 51.59 ND1 ND1 ND1 ND1 ND1 ND1 ND1 2.4% 3.0% 4.6% 6.0% 6.3% 46.8% 30.9% 100.0% 0.0% 0.8% 1.6% 1.3% 1.8% Total o/w 0-1 day o/w 0-0.5y o/w 0.5-1 y o/w 1-1.5v o/w 1.5-2 y