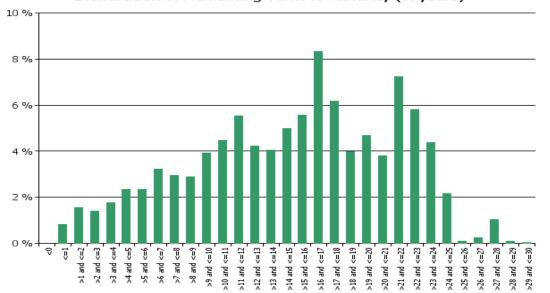

In %     |
|---------------|------------------|----------|--------------------|----------|
| Phase 1       | 2,622,122,455.23 | 89.51 %  | 38,443             | 91.32 %  |
| Phase 2       | 307,294,770.50   | 10.49 %  | 3,373              | 8.01 %   |
| Phase 3       | 69,039.60        | 0.00 %   | 1                  | 0.00 %   |
| Other/No data | 0.00             | 0.00 %   | 278                | 0.66 %   |
|               | 2,929,486,265.33 | 100.00 % | 42,095             | 100.00 % |

# BNP PARIBAS Residential Mortgage Pandbrieven Programme

#### **Straticifation Tables**

Portfolio Cut-off Date 31/12/2024

## 1. Geographic distribution



#### 2. Seasoning

#### Distribution per Seasoning



#### 3. Remaining term to maturity

#### Distribution of Remaining Term to Maturity (in years)



#### 4. Original term to maturity

## Distribution of Initial Term (in years)





## 6. Outstanding Loan Balance by Borrower

## Outstanding Loan Balance by Borrower





Distribution per Interest Type







10. Interest Payment Frequency

Distribution per Interest Payment Frequency



## 11. Repayment Type

#### Distribution per Repayment Type



## 12. Current Loan to Current Value (LTV)

#### Current LTV Distribution



## 13. Current Loan to Original Value (LTOV)

## Original LTV Distribution



## 14. Loan to Mortgage Inscription Ratio (LTM)

## Loan To Mortgage Inscription Distribution



## 15. Distribution of Average Life to Final Maturity (at 0% CPR)

## Distribution of Average Life to Final Maturity



## 16. Distribution of Average Life To Interest Reset Date (at 0% CPR)

##