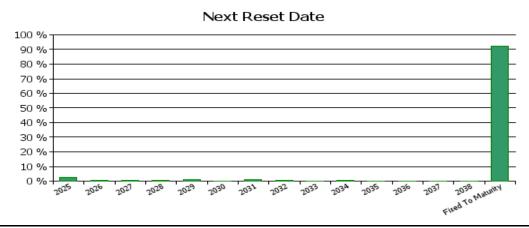

.49 %  | 3,373              | 8.01 %   |
| Phase 3       | 69,039.60        | 0.00 %   | 1                  | 0.00 %   |
| Other/No data | 0.00             | 0.00 %   | 278                | 0.66 %   |
|               | 2,929,486,265.33 | 100.00 % | 42,095             | 100.00 % |

# BNP PARIBAS Residential Mortgage Pandbrieven Programme

#### **Straticifation Tables**

Portfolio Cut-off Date 31/12/2024

## 1. Geographic distribution



#### 2. Seasoning

#### Distribution per Seasoning



#### 3. Remaining term to maturity

#### Distribution of Remaining Term to Maturity (in years)



#### 4. Original term to maturity

## Distribution of Initial Term (in years)





## 6. Outstanding Loan Balance by Borrower

## Outstanding Loan Balance by Borrower





Distribution per Interest Type







10. Interest Payment Frequency

Distribution per Interest Payment Frequency



## 11. Repayment Type

#### Distribution per Repayment Type



## 12. Current Loan to Current Value (LTV)

#### Current LTV Distribution



## 13. Current Loan to Original Value (LTOV)

## Original LTV Distribution



## 14. Loan to Mortgage Inscription Ratio (LTM)

## Loan To Mortgage Inscription Distribution



## 15. Distribution of Average Life to Final Maturity (at 0% CPR)

## Distribution of Average Life to Final Maturity



## 16. Distribution of Average Life To Interest Reset Date (at 0% CPR)

#### Distribution of Average Life To Interest Reset Date



## 17. Occupation Type (Based on Indexed Property Value)

#### Distribution per Occupation Type



#### 18. IFRS9 Norms

## Distribution per IFRS9 Norm