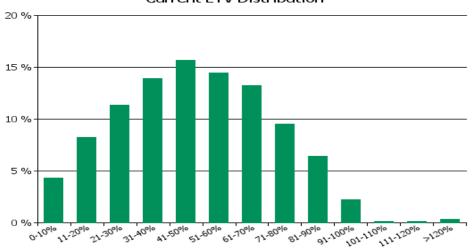

#### A. Harmonised Transparency Template - General Information

Reporting in Domestic Currency CONTENT OF TAB A

1. Basic Facts
2. Regulatory Summary
3. General Cover Pool / Covered Bond Information
4. Comoliance Art 14 CBD Check Table
5. References to Gapital Requirements Regulation (CRR) 129(1)
6. Other relevant information Field Number G.1.1.1 G.1.1.2 G.1.1.3 Country Issuer Name Labelled Cover Pool Name Beleium
BNP Paribas Fortis SA/NV
Residential Mortgage Pandbrieven Programme
https://www.bnpparibasfortis.com/investors/cov
eredbonds
31/12/2024 Link to Issuer's Website G.1.1.4 G.1.1.5 OG.1.1.2 OG.1.1.3 OG.1.1.4 OG.1.1.5 OG.1.1.6 OG.1.1.7 OG.1.1.8 Cut-off date
Optional information e.a. Contact names
Optional information e.q. Parent name 2. Regulatory Summary
Iliance, subject to national jursd
CBD Compliance
CRR Compliance (Y/N)
LCR status G.2.1.1 G.2.1.2 G.2.1.3 OG.2.1.1 OG.2.1.2 OG.2.1.3 OG.2.1.4 OG.2.1.5 3. General Cover Pool / Covered Bond Information
1. General Information
1 Total Cover Assets
Outstanding Covered Bonds
Cover Pool Size (NPV) (mm)
Outstanding Covered Bonds (NPV) (mn) G.3.1.1 G.3.1.2 OG.3.1.1 OG.3.1.2 OG.3.1.3 OG.3.1.4 2. Over-collateralisation (OC)
OC (%) G.3.2.1 G.3.2.3 OG.3.2.1 OG.3.2.2 OG.3.2.3 OG.3.2.4 Total OC (absolute value in mn) 679.5 Optional information e.q. Asset Coverage Test (ACT) Optional information e.q. OC (NPV basis) 22.99% 26.93% 3. Cover Pool Composition

Mortgages
Public Sector
Shipping
Substitute Assets
Other G.3.3.1 G.3.3.2 G.3.3.3 G.3.3.4 G.3.3.5 G.3.3.6 OG.3.3.1 OG.3.3.2 OG.3.3.3 OG.3.3.4 OG.3.3.5 OG.3.3.6 20.00 130.15 3,079.6 4. Cover Pool Amortisation Profile
Weighted Average Life (in years) G3.4.2 G3.4.3 G3.4.4 G3.4.5 G3.4.6 G3.4.7 G3.4.8 G3.4.9 OG3.4.2 OG3.4.3 OG3.4.4 OG3.4.5 OG3.4.4 OG3.4.5 OG3.4.6 70.50 88.62 133.39 175.34 183.25 1.372.09 906.32 2,929.5 0.52 24.29 45.68 37.03 51.59 ND1 ND1 ND1 ND1 ND1 ND1 ND1 2.4% 3.0% 4.6% 6.0% 6.3% 46.8% 30.9% 100.0% 0.0% 0.8% 1.6% 1.3% 1.8% Total o/w 0-1 day o/w 0-0.5y o/w 0.5-1 y o/w 1-1.5v o/w 1.5-2 y