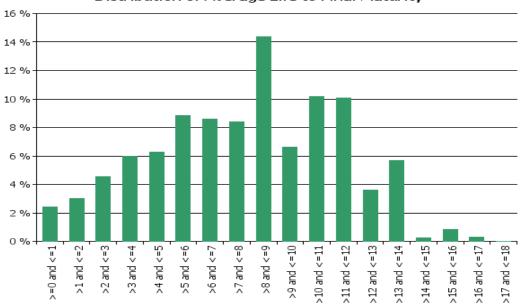

Mortgages
Public Sector
Shipping
Substitute Assets
Other G.3.3.1 G.3.3.2 G.3.3.3 G.3.3.4 G.3.3.5 G.3.3.6 OG.3.3.1 OG.3.3.2 OG.3.3.3 OG.3.3.4 OG.3.3.5 OG.3.3.6 20.00 130.15 3,079.6 4. Cover Pool Amortisation Profile
Weighted Average Life (in years) G3.4.2 G3.4.3 G3.4.4 G3.4.5 G3.4.6 G3.4.7 G3.4.8 G3.4.9 OG3.4.2 OG3.4.3 OG3.4.4 OG3.4.5 OG3.4.4 OG3.4.5 OG3.4.6 70.50 88.62 133.39 175.34 183.25 1.372.09 906.32 2,929.5 0.52 24.29 45.68 37.03 51.59 ND1 ND1 ND1 ND1 ND1 ND1 ND1 2.4% 3.0% 4.6% 6.0% 6.3% 46.8% 30.9% 100.0% 0.0% 0.8% 1.6% 1.3% 1.8% Total o/w 0-1 day o/w 0-0.5y o/w 0.5-1 y o/w 1-1.5v o/w 1.5-2 y