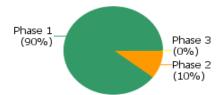

Mortgages
Public Sector
Shipping
Substitute Assets
Other G.3.3.1 G.3.3.2 G.3.3.3 G.3.3.4 G.3.3.5 G.3.3.6 OG.3.3.1 OG.3.3.2 OG.3.3.3 OG.3.3.4 OG.3.3.5 OG.3.3.6 20.00 130.15 3,079.6 4. Cover Pool Amortisation Profile
Weighted Average Life (in years) G3.4.2 G3.4.3 G3.4.4 G3.4.5 G3.4.6 G3.4.7 G3.4.8 G3.4.9 OG3.4.2 OG3.4.3 OG3.4.4 OG3.4.5 OG3.4.4 OG3.4.5 OG3.4.6 70.50 88.62 133.39 175.34 183.25 1.372.09 906.32 2,929.5 0.52 24.29 45.68 37.03 51.59 ND1 ND1 ND1 ND1 ND1 ND1 ND1 2.4% 3.0% 4.6% 6.0% 6.3% 46.8% 30.9% 100.0% 0.0% 0.8% 1.6% 1.3% 1.8% Total o/w 0-1 day o/w 0-0.5y o/w 0.5-1 y o/w 1-1.5v o/w 1.5-2 y