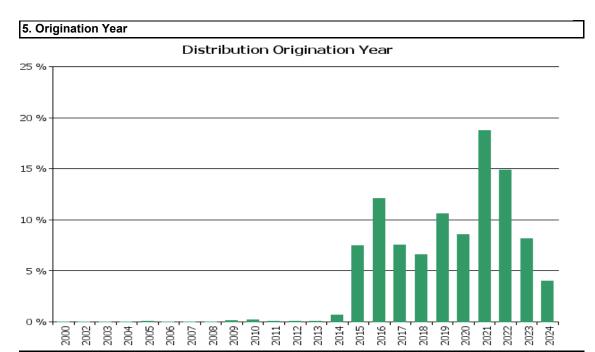

Mortgages
Public Sector
Shipping
Substitute Assets
Other G.3.3.1 G.3.3.2 G.3.3.3 G.3.3.4 G.3.3.5 G.3.3.6 OG.3.3.1 OG.3.3.2 OG.3.3.3 OG.3.3.4 OG.3.3.5 OG.3.3.6 20.00 130.15 3,079.6 4. Cover Pool Amortisation Profile
Weighted Average Life (in years) G3.4.2 G3.4.3 G3.4.4 G3.4.5 G3.4.6 G3.4.7 G3.4.8 G3.4.9 OG3.4.2 OG3.4.3 OG3.4.4 OG3.4.5 OG3.4.4 OG3.4.5 OG3.4.6 70.50 88.62 133.39 175.34 183.25 1.372.09 906.32 2,929.5 0.52 24.29 45.68 37.03 51.59 ND1 ND1 ND1 ND1 ND1 ND1 ND1 2.4% 3.0% 4.6% 6.0% 6.3% 46.8% 30.9% 100.0% 0.0% 0.8% 1.6% 1.3% 1.8% Total o/w 0-1 day o/w 0-0.5y o/w 0.5-1 y o/w 1-1.5v o/w 1.5-2 y