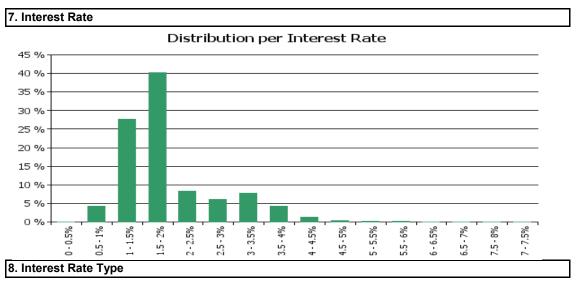

Mortgages
Public Sector
Shipping
Substitute Assets
Other G.3.3.1 G.3.3.2 G.3.3.3 G.3.3.4 G.3.3.5 G.3.3.6 OG.3.3.1 OG.3.3.2 OG.3.3.3 OG.3.3.4 OG.3.3.5 OG.3.3.6 20.00 130.15 3,079.6 4. Cover Pool Amortisation Profile
Weighted Average Life (in years) G3.4.2 G3.4.3 G3.4.4 G3.4.5 G3.4.6 G3.4.7 G3.4.8 G3.4.9 OG3.4.2 OG3.4.3 OG3.4.4 OG3.4.5 OG3.4.4 OG3.4.5 OG3.4.6 70.50 88.62 133.39 175.34 183.25 1.372.09 906.32 2,929.5 0.52 24.29 45.68 37.03 51.59 ND1 ND1 ND1 ND1 ND1 ND1 ND1 2.4% 3.0% 4.6% 6.0% 6.3% 46.8% 30.9% 100.0% 0.0% 0.8% 1.6% 1.3% 1.8% Total o/w 0-1 day o/w 0-0.5y o/w 0.5-1 y o/w 1-1.5v o/w 1.5-2 y