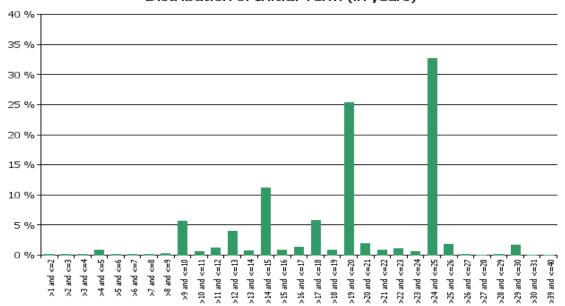

Mortgages
Public Sector
Shipping
Substitute Assets
Other G.3.3.1 G.3.3.2 G.3.3.3 G.3.3.4 G.3.3.5 G.3.3.6 OG.3.3.1 OG.3.3.2 OG.3.3.3 OG.3.3.4 OG.3.3.5 OG.3.3.6 20.00 130.15 3,079.6 4. Cover Pool Amortisation Profile
Weighted Average Life (in years) G3.4.2 G3.4.3 G3.4.4 G3.4.5 G3.4.6 G3.4.7 G3.4.8 G3.4.9 OG3.4.2 OG3.4.3 OG3.4.4 OG3.4.5 OG3.4.4 OG3.4.5 OG3.4.6 70.50 88.62 133.39 175.34 183.25 1.372.09 906.32 2,929.5 0.52 24.29 45.68 37.03 51.59 ND1 ND1 ND1 ND1 ND1 ND1 ND1 2.4% 3.0% 4.6% 6.0% 6.3% 46.8% 30.9% 100.0% 0.0% 0.8% 1.6% 1.3% 1.8% Total o/w 0-1 day o/w 0-0.5y o/w 0.5-1 y o/w 1-1.5v o/w 1.5-2 y