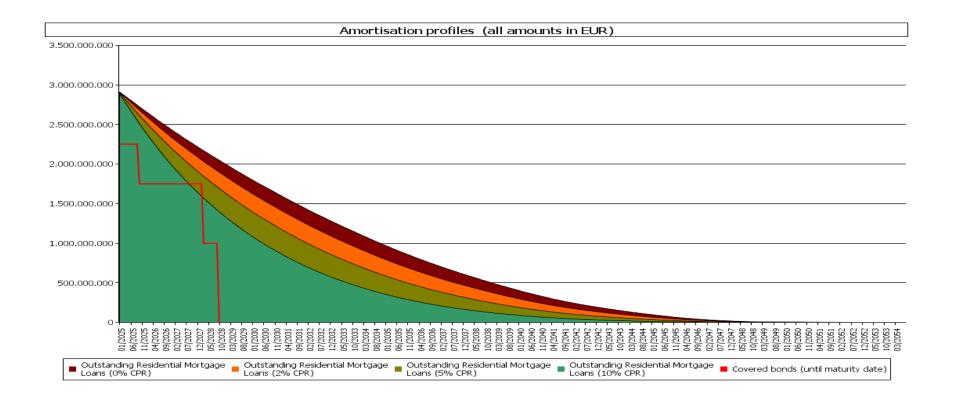

Mortgages
Public Sector
Shipping
Substitute Assets
Other G.3.3.1 G.3.3.2 G.3.3.3 G.3.3.4 G.3.3.5 G.3.3.6 OG.3.3.1 OG.3.3.2 OG.3.3.3 OG.3.3.4 OG.3.3.5 OG.3.3.6 20.00 130.15 3,079.6 4. Cover Pool Amortisation Profile
Weighted Average Life (in years) G3.4.2 G3.4.3 G3.4.4 G3.4.5 G3.4.6 G3.4.7 G3.4.8 G3.4.9 OG3.4.2 OG3.4.3 OG3.4.4 OG3.4.5 OG3.4.4 OG3.4.5 OG3.4.6 70.50 88.62 133.39 175.34 183.25 1.372.09 906.32 2,929.5 0.52 24.29 45.68 37.03 51.59 ND1 ND1 ND1 ND1 ND1 ND1 ND1 2.4% 3.0% 4.6% 6.0% 6.3% 46.8% 30.9% 100.0% 0.0% 0.8% 1.6% 1.3% 1.8% Total o/w 0-1 day o/w 0-0.5y o/w 0.5-1 y o/w 1-1.5v o/w 1.5-2 y