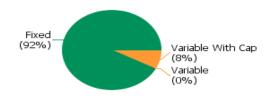

| 10.49 %  | 3,373              | 8.01 %   |
| Phase 3       | 69,039.60        | 0.00 %   | 1                  | 0.00 %   |
| Other/No data | 0.00             | 0.00 %   | 278                | 0.66 %   |
|               | 2,929,486,265.33 | 100.00 % | 42,095             | 100.00 % |

# BNP PARIBAS Residential Mortgage Pandbrieven Programme

#### **Straticifation Tables**

Portfolio Cut-off Date 31/12/2024

## 1. Geographic distribution



#### 2. Seasoning

#### Distribution per Seasoning



#### 3. Remaining term to maturity

#### Distribution of Remaining Term to Maturity (in years)



#### 4. Original term to maturity

## Distribution of Initial Term (in years)





## 6. Outstanding Loan Balance by Borrower

## Outstanding Loan Balance by Borrower





Distribution per Interest Type







10. Interest Payment Frequency

Distribution per Interest Payment Frequency



## 11. Repayment Type

#### Distribution per Repayment Type



## 12. Current Loan to Current Value (LTV)

#### Current LTV Distribution



## 13. Current Loan to Original Value (LTOV)

## Original LTV Distribution



## 14. Loan to Mortgage Inscription Ratio (LTM)

## Loan To Mortgage Inscription Distribution



## 15. Distribution of Average Life to Final Maturity (at 0% CPR)

## Distribution of Average Life to Final Maturity



## 16. Distribution of Average Life To Interest Reset Date (at 0% CPR)

#### Distribution of Average Life To Interest Reset Date



## 17. Occupation Type (Based on Indexed Property Value)

#### Distribution per Occupation Type



#### 18. IFRS9 Norms

## Distribution per IFRS9 N