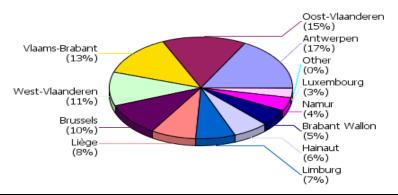

,917,368.94 | 100.00 % | 26,816                  | 100.00 % |

## 18. IFRS9 Norms

|               | In EUR           | In %     | In number of loans | In %     |
|---------------|------------------|----------|--------------------|----------|
| Phase 1       | 2,622,122,455.23 | 89.51 %  | 38,443             | 91.32 %  |
| Phase 2       | 307,294,770.50   | 10.49 %  | 3,373              | 8.01 %   |
| Phase 3       | 69,039.60        | 0.00 %   | 1                  | 0.00 %   |
| Other/No data | 0.00             | 0.00 %   | 278                | 0.66 %   |
|               | 2,929,486,265.33 | 100.00 % | 42,095             | 100.00 % |

# BNP PARIBAS Residential Mortgage Pandbrieven Programme

#### **Straticifation Tables**

Portfolio Cut-off Date 31/12/2024

## 1. Geographic distribution



#### 2. Seasoning

#### Distribution per Seasoning



#### 3. Remaining term to maturity

#### Distribution of Remaining Term to Maturity (in years)



#### 4. Original term to maturity

## Distribution of Initial Term (in years)





## 6. Outstanding Loan Balance by Borrower

## Outstanding Loan Balance by Borrower





Distribution per Interest Type







10. Interest Payment Frequency

Distribution per Interest Payment Frequency



## 11. Repayment Type

#### Distribution per Repayment Type



## 12. Current Loan to Current Value (LTV)

#### Current LTV Distribution



## 13. Current Loan to Original Value (LTOV)

## Original LTV Distribution



## 14. Loan to Mortgage Inscription Ratio (LTM)

## Loan To Mortgage Inscription Distribution



## 15. Distribution of Average Life to Fin